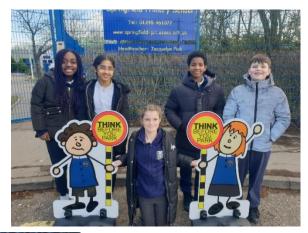

## **Parking**

Time and time again the matter of inconsiderate parking comes up and we are hoping our two new 'children' will help encourage some parents not to stop illegally on the zig zag lies outside school.

Please help us keep your children safe by parking safely.