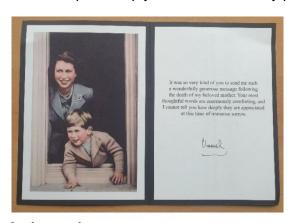

## **Ambassadors**

Amara, Kavya, Isaac and Shania recently wrote to King Charles on behalf of all our children to express our condolences following the death of his mother Queen Elizabeth. They were very excited to receive a reply from the King.