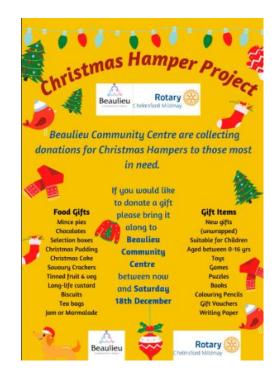

|
| Thurs 18 July | Y6 Play for parents at Boswells Theatre | 6pm                            |
| Fri 19 July   | PTA sponsored colour run                |                                |
| Sat 20 July   | PTA Year 6 leavers party events         | TBC                            |
| Tues 23 July  | Children break up at 1.30               | 1.30                           |
|               | <del></del>                             | All alata a subject to also as |

All dates subject to change

## PE days

Y3 - Mon & Weds Y6 Lions / Leopards - Tues & Thurs



enced professional music tutor offers individual tuition at Springfield Primary School

Lessons from £11 per week. (Instruments can be hired on a termly basis.)

Please email for more details: rcatchpole@postmaster.co.uk