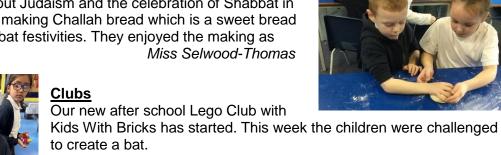

#### Clay

Year 2 have been making coil clay pots in art. They learnt how to roll the clay and coil the rolls to form their pot. It was very messy but effective.

protect them.

The next exciting TTRS competition will be between the classes in each year group. The competition starts after school on Wednesday 31 January and runs until Tuesday 6 February. Will your class be the class winner? Mrs Youngs