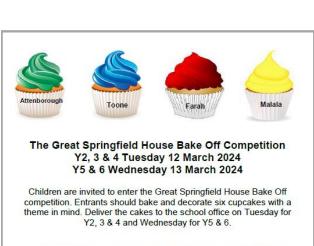

#### **Great Springfield Bake Off**

Our popular house competition has been launched. Please see below for further details. We will also be holding a cake sale after school on Tuesday and Wednesday of next week.

## PE Days

EYFS Fri Y2 Thurs & Fri Y4 Mon & Fri

Y6 Lions Mon & Thurs Y6 Leopards Mon & Fri Y6 Tigers Tues & Fri Y1 Mon & Tues Y3 Tues & Weds Y5 Weds & Thurs

Entries will then be judged by a specialist panel and a finalist from each year group will be invited back to a live bake off on the morning of Wednesday 27 March to make some cupcakes, with an adult of their choosing, in the hope of being crowned.

**Cupcake Champion!** 

In addition, a cake sale will be held after school on Tuesday 12 March & Wednesday 13 March with the remaining entries, to raise money for our food technology resources.

Please ensure all entries are nut free, clearly labelled with your name, class and house and provided in a suitable container.