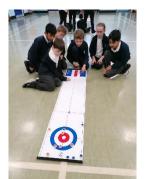

### Curling

The children in year 2 and year 5 took part in curling sessions this week. We try to give our children opportunities to try lots of different sports and they really enjoyed the challenge.