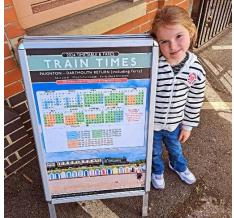

### Photo Competition

Thank you and well done to everyone who entered our maths photography competition this term. It is great to see the connections you are making between the classroom and your everyday lives. The winning photograph was entered by Daisy and her mum congratulations. *Mrs Youngs* 

Daisy went away to Devon and we did some maths using the trains. We had to work out all the train ticket fees, we had to work out the timetable, how long each section would take and what ferry we would need to take to get back to the train in time.