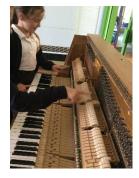

#### Piano

As part of their music lessons, year 4 took apart our piano to see what was inside. They were intrigued by all the keys and strings inside and how they made each sound and note.