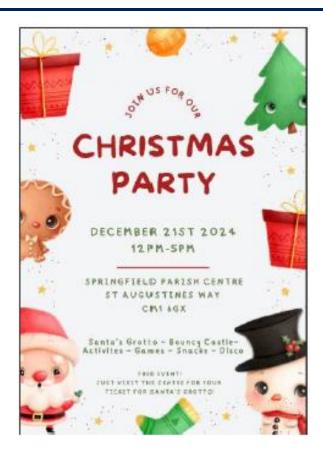

#### Christmas

The dates and times of the Christmas events for parents are on the diary dates below. There is no need to book any tickets - parents, grandparents etc are welcome to join on the session for their class.