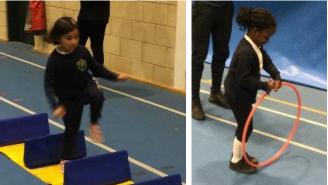

#### Teddy 'lympics

On Tuesday a Y1 team represented Springfield at the annual Teddy 'lympics. The children enjoyed lots of different exercises and remain resilient on activities they found tricky. On the day the children were placed 9<sup>th</sup> and 14<sup>th</sup> out of all the other schools that attended. *Miss Selwood-Thomas* 