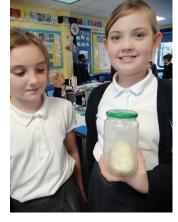

# Y5 Science

In science, year 5 have been investigating changing states of matter. By shaking double cream they managed to separate the butter and butter cream and then allowed it to return to double cream through stirring, creating a reversible state of matter. By adding vinegar (acid) to bicarbonate of soda they caused dissolving and created a gas which was an irreversible change. The children enjoyed the investigation and it was wonderful to see so many enthusiastic, budding scientists. *Mr Lamb* 