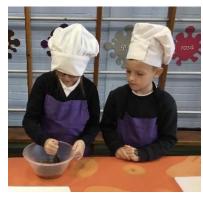

### Roots to Food

Children in Y3 and Y5 enjoyed cooking sessions this week with Roots to Food. They did all the chopping and cooking and created a Szechuan chicken which sent amazing smells wafting around the school.