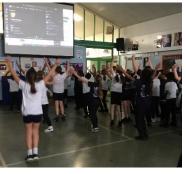

# Year 4 Science

Year 4 have been investigating which materials make the best sound insulators. They compared pairs of materials and then used the results to decide an overall winner.

On Wednesday, Mrs Morris from The Chelmsford Schools Sport Partnership came to school to assess our sports leaders for the city Bronze Sport Ambassador Award. They had to run a mini 'Teddy 'Lympics' festival for year 1 during their PE lessons. The sports leaders performed with skill, organisation and enthusiasm and we should know if they were successful in achieving this new accolade in the next few weeks.