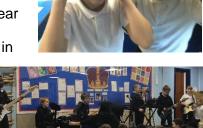

### **Rock Band Concert**

The parents and families of children who take part in Rock Steady sessions were treated with another concert this week. The children really enjoy the weekly practices and it has been great to see the improvements they make term on term.