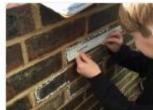

## Y4 Perimeter

Y4 came into school one morning and found a wide range of shapes had been drawn on the school's walls. They measured and calculated the perimeter of the shapes. They also measured larger distances outside on the playground.

Mr Perry