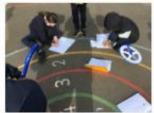

## Y4 Perimeter

Y4 came into school one morning and found a wide range of shapes had been drawn on the school's walls. They measured and calculated the perimeter of the shapes. They also measured larger distances outside on the playground.

Mr Perry